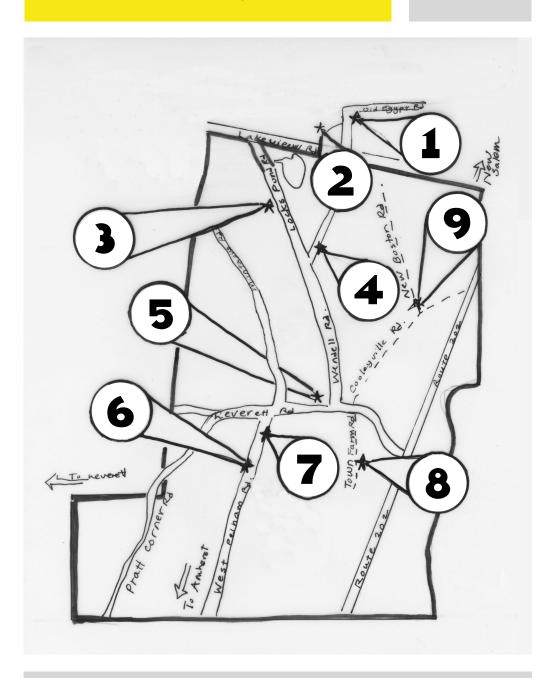

#### **50 OLD EGYPT RD.**

Jacqueline Strauss

**(2)** 

## **6 KINDER LANE**

soft sculpture, textile

Edith Hunsberger acrylic paintings,

watercolors, quilts

(3)

# 338 LOCKS POND RD.

### Sara Casilio

paintings, cards, jewelry, t-shirts

#### Jahnu

mixed media on paper, music

#### 453 WENDELL RD.

Meryl Ann Mandell paintings, baskets

Jeanette Stockton small sculptures

135

# 135 LEVERETT RD.

Liz Armstrong

painted furniture & upcycled finds

Ginger Coffin

works on paper, needle felting

6

#### 91 W PELHAM RD.

Joan Green

paintings, mixed media

**Bobby Brown** 

collage, masks, sculpture, blocks

**Carol Brown** 

beaded jewelry

7

#### 12 W PELHAM RD.

**Ellen Sperling** 

drawings, watercolors

(8)

#### 17 TOWN FARM RD.

**Nate Longcope** 

paintings, drawings, collage, video

#### 21 NEW BOSTON RD.

**BZ** Reily

mixed media

**Becca Wheeler** 

painted furniture

**April Stein** 

Pastels